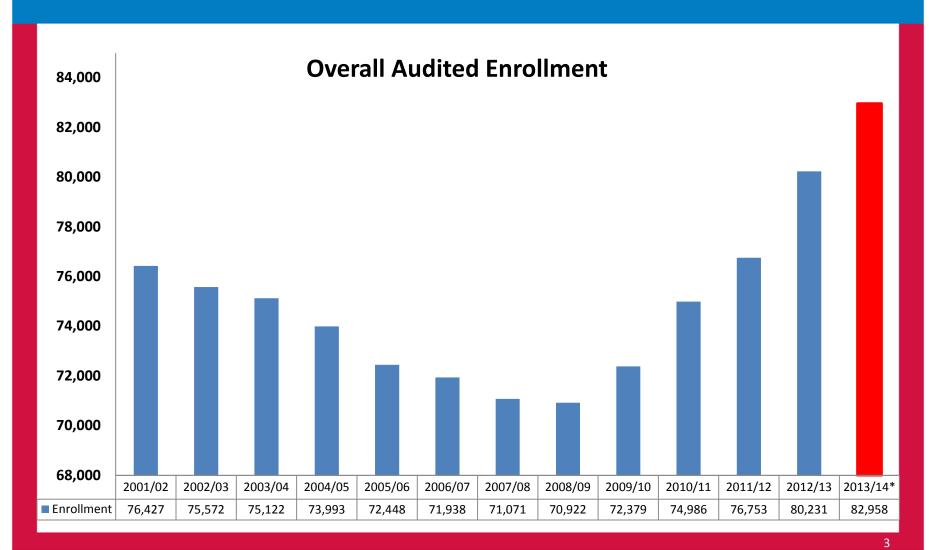

---------------------------|------------------------------------------|-----------------------------|----------------------------------------------------------------------|
| State | 80,231                           | 83,339                                   | 82,958                      | -381(46%)                                                            |
| DCPS  | 45,557                           | 46,516                                   | 46,393                      | -123 (26%)                                                           |
| PCS   | 34,674                           | 36,823                                   | 36,565                      | -258 (70 %)                                                          |

#### **State Student Enrollment: SY2001-02 to SY2013-14**



### **State Enrollment by Grade:**Unaudited Enrollment vs. Final Enrollment

| Grade        | 2012-13<br>Audited<br>Enrollment<br>Data | 2013-14<br>Unaudited<br>Enrollment<br>Data | 2013-14<br>Final<br>Enrollment<br>Data | 2013-14 Final Enrollment minus Unaudited Enrollment | Percent Change<br>Between 2013-14 Final<br>and Unaudited<br>Enrollment |
|--------------|------------------------------------------|--------------------------------------------|----------------------------------------|-----------------------------------------------------|------------------------------------------------------------------------|
| Pre-K 3      | 4,929                                    | 5,138                                      | 5,131                                  | -7