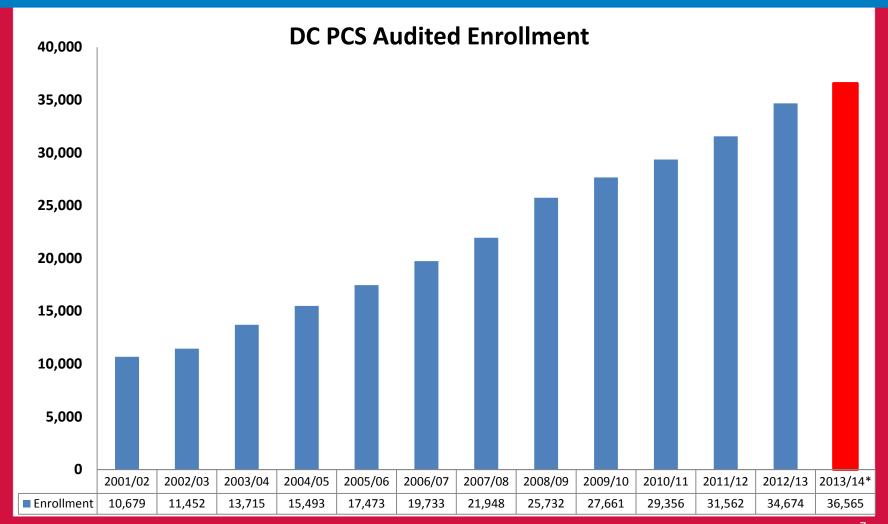

| 129                                 | 0                                                   | 0.00%                                                                    |
| Adult               | 1,378                                    | 1,460                                      | 1,428                               | -32                                                 | -2.19%                                                                   |
| TOTAL               | 45,557                                   | 46,516                                     | 46,393                              | -123                                                | -0.26%                                                                   |

#### DC PCS Student Enrollment: SY2001-02 to SY2013-14



### DC PCS Enrollment by Grade: Unaudited Enrollment vs. Final Enrollment

| Grade        | 2012-13<br>Audited<br>Enrollment<br>Data | 2013-14<br>Unaudited<br>Enrollment<br>Data | 2013-14<br>Final<br>Enrollment<br>Data | 2013-14 Final Enrollment minus Unaudited Enrollment | Percent Change<br>Between 2013-14 Final<br>Enrollment and<br>Unaudited Enrollment |
|--------------|------------------------------------------|--------------------------------------------|----------------------------------------|-----------------------------------------------------|-----------------------------------------------------------------------------------|
| Pre-K 3      | 2,768                                    | 2,938                                      | 2,934                                  | -4