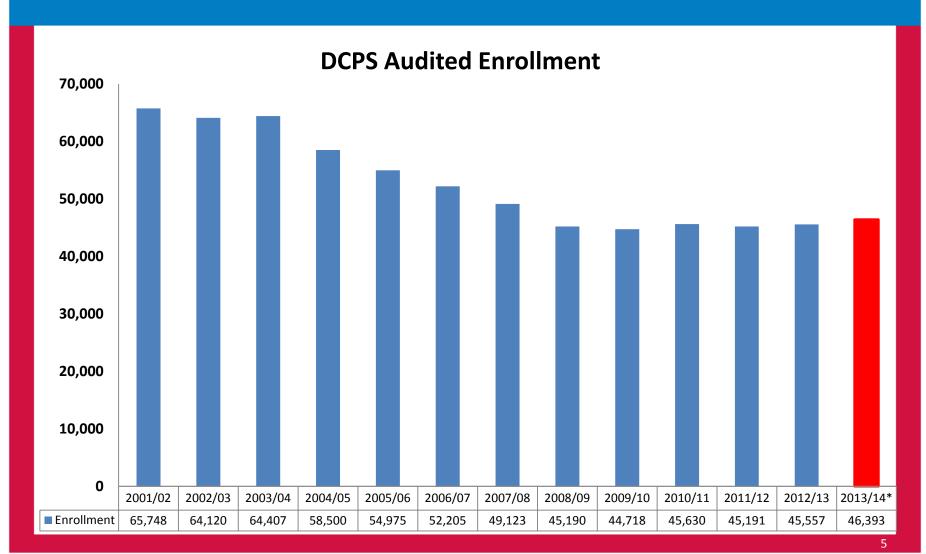

| 379                                    | 0                                                   | 0.00%                                                                  |
| Adult        | 4,151                                    | 4,886                                      | 4,768                                  | -118                                                | -2.42%                                                                 |
| TOTAL        | 80,231                                   | 83,339                                     | 82,958                                 | -381                                                | -0.46%                                                                 |

#### DCPS Student Enrollment: SY2001-02 to SY2013-14



#### DCPS Enrollment by Grade: Unaudited Enrollment vs. Final Enrollment

| Grade               | 2012-13<br>Audited<br>Enrollment<br>Data | 2013-14<br>Unaudited<br>Enrollment<br>Data | 2013-14 Final<br>Enrollment<br>Data | 2013-14 Final Enrollment minus Unaudited Enrollment | Percent Change Between 2013-14 Final Enrollment and Unaudited Enrollment |
|---------------------|------------------------------------------|--------------------------------------------|-------------------------------------|-----------------------------------------------------|--------------------------------------------------------------------------|
| Pre-K 3             | 2,161                                    | 2,200                                      | 2,197                               | -3